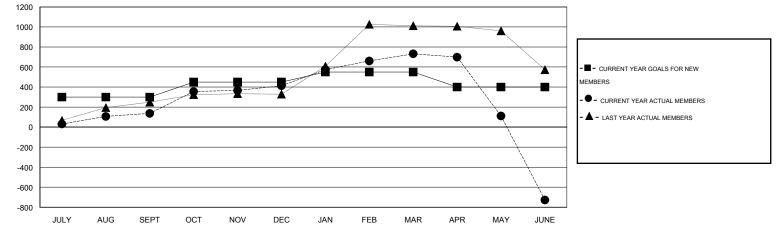

OCT/NOV/DEC

JAN/FEB/MAR

APR/MAY/JUNE

0

2

| GMT:    | ER GURI | JNATHAN          |                   | LOCATIO               | N INDIA          |               |                    |                                     |  |
|---------|---------|------------------|-------------------|-----------------------|------------------|---------------|--------------------|-------------------------------------|--|
|         |         |                  | Clubs             |                       |                  | Members       |                    |                                     |  |
|         |         | RESU             | LTS FOR 2014-2015 | RESULTS FOR 2014-2015 |                  |               |                    |                                     |  |
| QUART   | ĒR      | NEW CLUB<br>GOAL | NEW CLUBS         | DROPPED<br>CLUBS      | NET<br>GAIN/LOSS | QUARTER       | NEW MEMBER<br>GOAL | CHARTER AND<br>NEW MEMBERS<br>ADDED |  |
| JULY/AU | JG/SEPT | 4                | 3                 | 0                     | 3                | JULY/AUG/SEPT | 300                | 273                                 |  |

1

1

1

OCT/NOV/DEC

JAN/FEB/MAR

APR/MAY/JUNE

| DROPPED CLUBS: 4  |       | 124 CLUBS OF 164 ADDED 1 OR MORE | GENDER DISTRIBUTION   |                |  |
|-------------------|-------|----------------------------------|-----------------------|----------------|--|
|                   |       | NEW MEMBERS                      | MALE                  | 4,332 (69.30%) |  |
|                   |       |                                  | FEMALE                | 1,919 (30.70%) |  |
| DROPPED MEMBERS   |       |                                  |                       |                |  |
| DECEASED          | 27    | CLICK HERE FOR HEALTH            |                       | 1,369          |  |
| CLUB CANCELLED 85 |       | ASSESSMENT DATA                  |                       |                |  |
| OTHER             | 1,843 |                                  | HEAD OF HOUSEHOLD     | 646            |  |
| TOTAL             | 1,955 |                                  | NON-HEAD OF HOUSEHOLD | 723            |  |