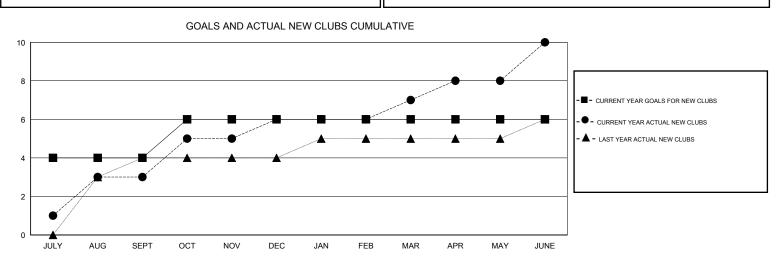

OCT/NOV/DEC

JAN/FEB/MAR

APR/MAY/JUNE

0

2

| GMT:    | ER GURI | JNATHAN          |                   | LOCATIO               | N INDIA          |               |                    |                                     |  |
|---------|---------|------------------|-------------------|-----------------------|------------------|---------------|--------------------|-------------------------------------|--|
|         |         |                  | Clubs             |                       |                  | Members       |                    |                                     |  |
|         |         | RESU             | LTS FOR 2014-2015 | RESULTS FOR 2014-2015 |                  |               |                    |                                     |  |
| QUART   | ĒR      | NEW CLUB<br>GOAL | NEW CLUBS         | DROPPED<br>CLUBS      | NET<br>GAIN/LOSS | QUARTER       | NEW MEMBER<br>GOAL | CHARTER AND<br>NEW MEMBERS<br>ADDED |  |
| JULY/AU | JG/SEPT | 4                | 3                 | 0                     | 3                | JULY/AUG/SEPT | 300                | 273                                 |  |

1

1

1

OCT/NOV/DEC

JAN/FEB/MAR

APR/MAY/JUNE

| DROPPED CLUBS: 4  |       | 124 CLUBS OF 164 ADDED 1 OR MORE | GENDER DISTRIBUTION   |                |  |
|-------------------|-------|----------------------------------|-----------------------|----------------|--|
|                   |       | NEW MEMBERS                      | MALE                  | 4,332 (69.30%) |  |
|                   |       |                                  | FEMALE                | 1,919 (30.70%) |  |
| DROPPED MEMBERS   |       |                                  |                       |                |  |
| DECEASED          | 27    | CLICK HERE FOR HEALTH            |                       | 1,369          |  |
| CLUB CANCELLED 85 |       | ASSESSMENT DATA                  |                       |                |  |
| OTHER             | 1,843 |                                  | HEAD OF HOUSEHOLD     | 646            |  |
| TOTAL             | 1,955 |                                  | NON-HEAD OF HOUSEHOLD | 723            |  |